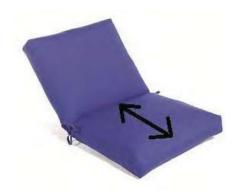

## **How to Measure**

The first step in locating cushions that will fit your patio furniture is to take proper measurements. You can measure your existing cushions or the patio furniture itself. Once you have taken the measurements, you should be able to easily find the replacement cushions that you need. Below is a sample cushion that demonstrates the different measurements that you will need to take note of. Measurements presented on our site: Width x Length x Thickness (Back=Seat=Length).

**Back Measurement**Measure from the top edge of the patio furniture down to the seat.

Seat Measurement
Measure from where the
fold of the cushion would
be out to the front edge of
the patio furniture.

Width Measurement
Measure the inner edges
of the patio furniture
that your new patio
cushion sits between.