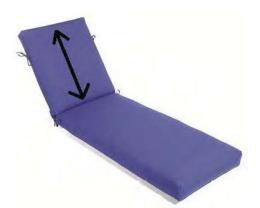

## **Measuring Cushions**

The following are instructions on how to gather measurements of your current patio cushions. Keep in mind that older patio cushions may tend to spread or flatten out.

Chaise Back Measurement
Measure from the top edge of the
Chaise patio cushion down to the
fold.