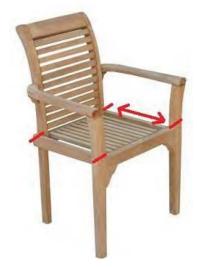

Width Measurement
Measure the inner edges
of the patio furniture
that your new patio
cushion sits between.