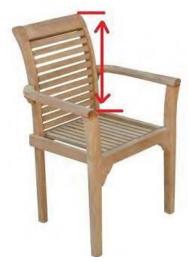

**Back Measurement**Measure from the top edge of the patio furniture down to the seat.

Seat Measurement
Measure from where the
fold of the cushion would
be out to the front edge of
the patio furniture.