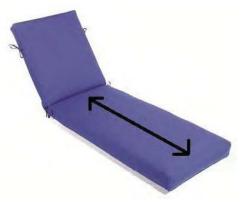

Chaise Width Measurement
Measure the inner edges of your
current chaise patio cushion.

Chaise Seat Measurement
Measure from where the fold of
the cushion is to the front edge of
the chaise patio cushion.