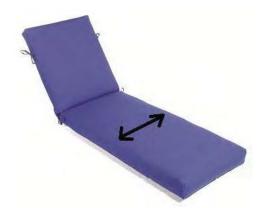

Chaise Width Measurement
Measure the inner edges of your
current chaise patio cushion.

Chaise Seat Measurement
Measure from where the fold of
the cushion is to the front edge of
the chaise patio cushion.