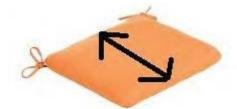

Chaise Width Measurement
Measure the inner edges of your
current chaise patio cushion.

Chaise Seat Measurement
Measure from where the fold of
the cushion is to the front edge of
the chaise patio cushion.

Club Back Measurement
Measure from the top edge of
the Club patio cushion down to
the fold.

**Club Width Measurement**Measure the inner edges of your current club patio cushion.

**Club Seat Measurement**Measure from where the fold of the cushion is to the front edge of the Club patio cushion