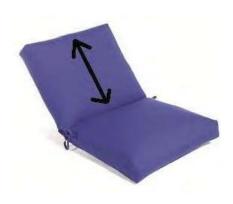

## **Measuring Cushions**

The following are instructions on how to gather measurements of your current patio cushions. Keep in mind that older patio cushions may tend to spread or flatten out.

Chaise Back Measurement
Measure from the top edge of the
Chaise patio cushion down to the
fold.