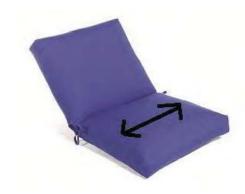

Chaise Width Measurement
Measure the inner edges of your
current chaise patio cushion.

Chaise Seat Measurement
Measure from where the fold of
the cushion is to the front edge of
the chaise patio cushion.