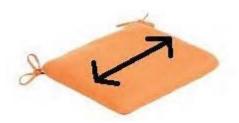

Chaise Width Measurement
Measure the inner edges of your
current chaise patio cushion.

Chaise Seat Measurement
Measure from where the fold of
the cushion is to the front edge of
the chaise patio cushion.

Club Back Measurement
Measure from the top edge of
the Club patio cushion down to
the fold.

**Club Width Measurement**Measure the inner edges of your current club patio cushion.

**Club Seat Measurement**Measure from where the fold of the cushion is to the front edge of the Club patio cushion