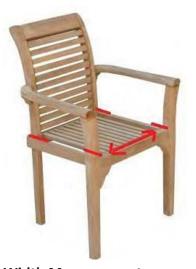

Width Measurement
Measure the inner edges
of the patio furniture
that your new patio
cushion sits between.